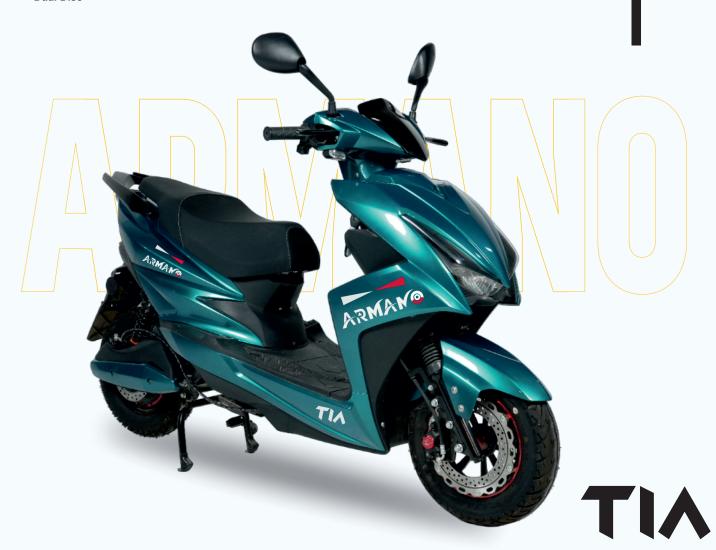

# **Contact For Dealership**

Central Lock Anti-Theft Alarm

Stylish Back Light

**Speedometer** LED

Brakes Dual Disc

### **SPECIFICATION MODEL** Motor **BLDC HUB Motor Battery** Lithium Ion Charging time 3-4hrs 70-80 Km Range Controller Smart Volt 60V Αh 32Ah Speed low speed **Climbing Capacity** 12 Degree Tyre Jk Tyre 10" Tubeless **Brake Dual Disc Mobile Charging** yes 12v 1,2,3 Gear Adjustment + Gear Reverse Gear Wheel Stylish Alloy Wheel Anti Theft Alarm Central locking

Suspension

Front-Hyraulic & Rear

Telescopic Spring loaded

**Central Lock** Anti-Theft Alarm

Stylish Back Light

**Speedometer** LED

**Brakes Dual Disc** 