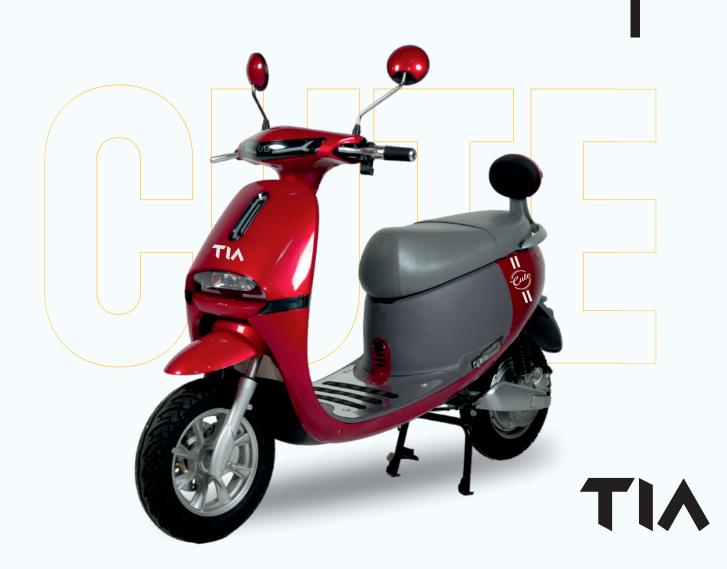

# **Contact For Dealership**

Central Lock Anti-Theft Alarm

Stylish Back Light

**Speedometer** LED

Brakes Dual Disc

Suspension

Front-Hyraulic & Rear

Telescopic Spring loaded

**Central Lock** Anti-Theft Alarm

Stylish Back Light

**Speedometer** LED

**Brakes Dual Disc** 

Central Lock Anti-Theft Alarm

Stylish Back Light

Speedometer LED

Brakes Dual Disc