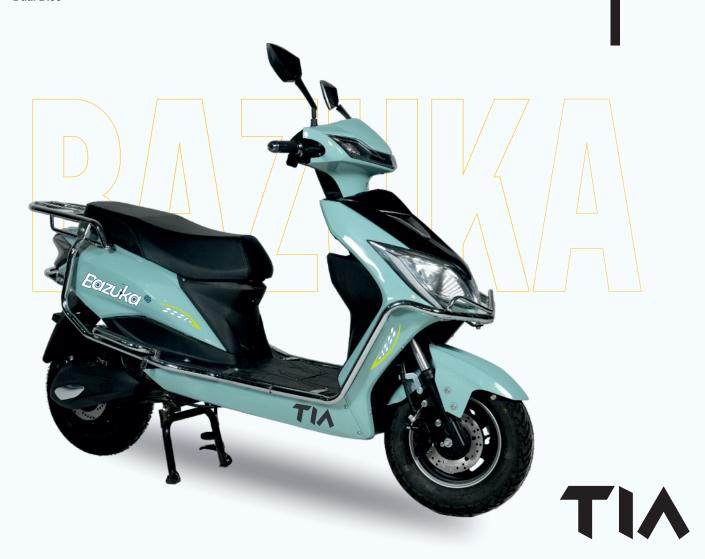

Central Lock Anti-Theft Alarm

Stylish Back Light

Speedometer LED

Brakes Dual Disc

### SPECIFICATION MODEL Motor **BLDC HUB Motor Battery** Lithium Ion Charging time 3-4hrs Range 70-80 Controller Smart Volt 48/60V Ah 34Ah Speed low speed **Climbing Capacity** 12 Degree Tyre Jk Tyre 10" Tubeless **Brake Dual Disc Mobile Charging** yes 12v 1,2,3 ,4Gear Adjustment + Gear Reverse Gear Wheel Stylish Alloy Wheel Anti Theft Alarm Central locking

Front-Hyraulic & Rear

Telescopic Spring loaded

Suspension

Central Lock Anti-Theft Alarm

Stylish Back Light

Speedometer LED

Brakes
Dual Disc