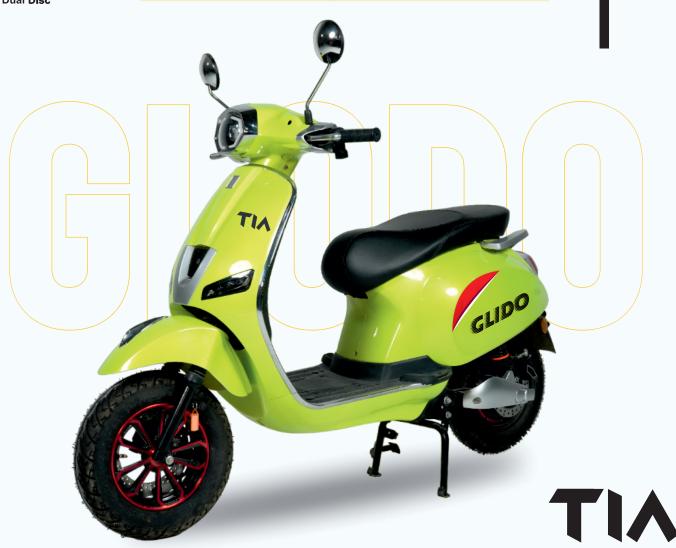

### **SPECIFICATION MODEL** Motor **BLDC HUB Motor Battery** Lithium Ion Charging time 3-4hrs 70-80 Km Range Controller Smart Volt 60V Αh 32Ah Speed low speed **Climbing Capacity** 12 Degree Tyre Jk Tyre 10" Tubeless **Brake Dual Disc Mobile Charging** yes 12v 1,2,3 Gear Adjustment + Gear Reverse Gear Wheel Stylish Alloy Wheel Anti Theft Alarm Central locking

Suspension

Front-Hyraulic & Rear

Telescopic Spring loaded

**Central Lock** Anti-Theft Alarm

Stylish Back Light

**Speedometer** LED

**Brakes Dual Disc** 